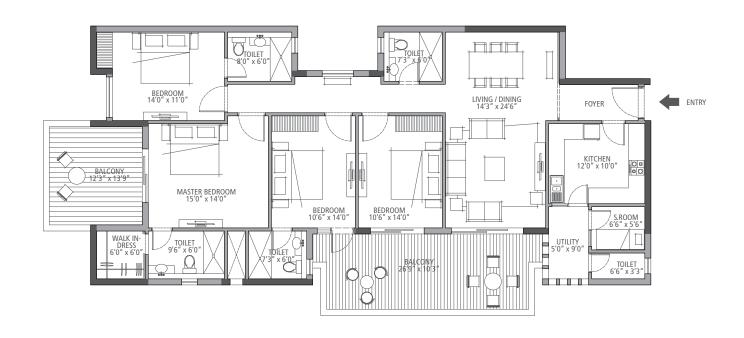

## CREATING A NEW INDIA.

SUITE 07A - 1,895 sq. ft. 3 Bedroom & 3 Bathroom

Typical Floor Tower: B, C, D, E, F, G, H, J & K

### CREATING A NEW INDIA.

SUITE 07 - 1,895 sq. ft. 3 Bedroom & 3 Bathroom

Typical Floor Tower: B, C, D, E, F, G, H, J & K

### CREATING A NEW INDIA.

Typical Floor Tower: B, C, D, E, F, G, H, J & K