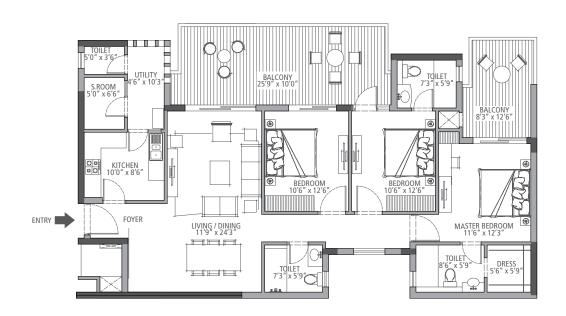

## CREATING A NEW INDIA.

SUITE 07A - 1,895 sq. ft. 3 Bedroom & 3 Bathroom

Typical Floor Tower: B, C, D, E, F, G, H, J & K

### CREATING A NEW INDIA.

SUITE 07 - 1,895 sq. ft. 3 Bedroom & 3 Bathroom

Typical Floor Tower: B, C, D, E, F, G, H, J & K

### CREATING A NEW INDIA.

Typical Floor Tower: B, C, D, E, F, G, H, J & K