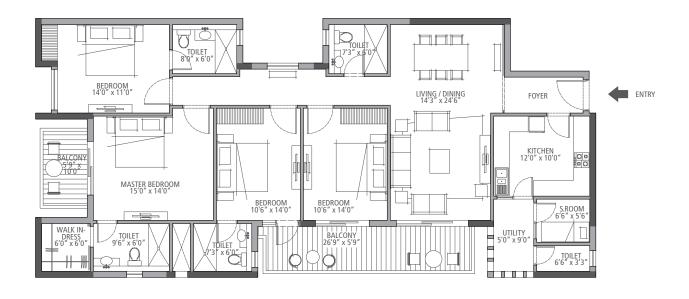

## CREATING A NEW INDIA.

SUITE 07A - 1,895 sq. ft. 3 Bedroom & 3 Bathroom

Typical Floor Tower: B, C, D, E, F, G, H, J & K

### CREATING A NEW INDIA.

SUITE 07 - 1,895 sq. ft. 3 Bedroom & 3 Bathroom

Typical Floor Tower: B, C, D, E, F, G, H, J & K

### CREATING A NEW INDIA.

Typical Floor Tower: B, C, D, E, F, G, H, J & K