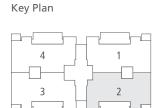

D, E, F, G, H, J & K







### CREATING A NEW INDIA.





SUITE 05 - 2,105 sq. ft. 3 Bedroom & 3 Bathroom

First Floor Tower: B, C, D, E, F, G, H, J & K







### CREATING A NEW INDIA.





First Floor Tower: B, C, D, E, F, G, H, J & K







## CREATING A NEW INDIA.





First Floor Tower: B, C, D, E, F, G, H, J & K







## CREATING A NEW INDIA.





SUITE 07A - 1,895 sq. ft. 3 Bedroom & 3 Bathroom

Typical Floor Tower: B, C, D, E, F, G, H, J & K







### CREATING A NEW INDIA.





SUITE 07 - 1,895 sq. ft. 3 Bedroom & 3 Bathroom

Typical Floor Tower: B, C, D, E, F, G, H, J & K







### CREATING A NEW INDIA.





Typical Floor Tower: B, C, D, E, F, G, H, J & K







### CREATING A NEW INDIA.





Typical Floor Tower: B, C, D, E, F, G, H, J & K







### CREATING A NEW INDIA.