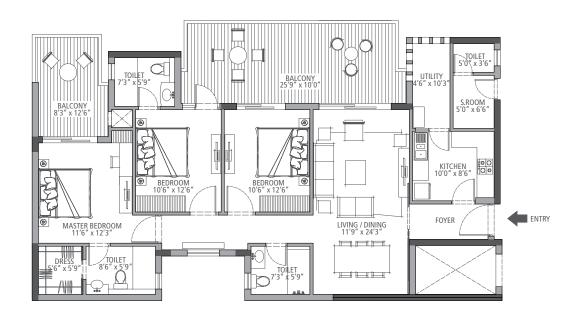

## CREATING A NEW INDIA.

SUITE 07A - 1,895 sq. ft. 3 Bedroom & 3 Bathroom

Typical Floor Tower: B, C, D, E, F, G, H, J & K

### CREATING A NEW INDIA.

SUITE 07 - 1,895 sq. ft. 3 Bedroom & 3 Bathroom

Typical Floor Tower: B, C, D, E, F, G, H, J & K

### CREATING A NEW INDIA.

Typical Floor Tower: B, C, D, E, F, G, H, J & K