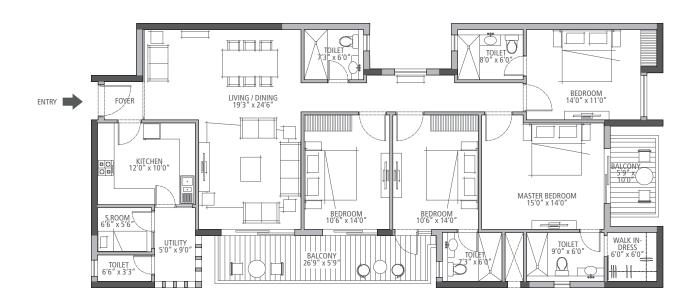

## CREATING A NEW INDIA.

SUITE 05A - 2,105 sq. ft. 3 Bedroom & 3 Bathroom

First Floor Tower: B, C, D, E, F, G, H, J & K

### CREATING A NEW INDIA.

SUITE 05 - 2,105 sq. ft. 3 Bedroom & 3 Bathroom

First Floor Tower: B, C, D, E, F, G, H, J & K

### CREATING A NEW INDIA.

First Floor Tower: B, C, D, E, F, G, H, J & K

## CREATING A NEW INDIA.

First Floor Tower: B, C, D, E, F, G, H, J & K