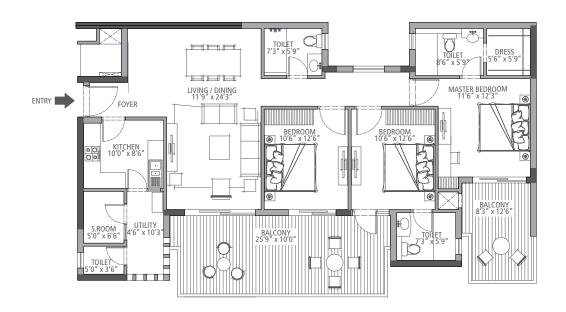

## CREATING A NEW INDIA.

SUITE 05A - 2,105 sq. ft. 3 Bedroom & 3 Bathroom

First Floor Tower: B, C, D, E, F, G, H, J & K

### CREATING A NEW INDIA.

SUITE 05 - 2,105 sq. ft. 3 Bedroom & 3 Bathroom

First Floor Tower: B, C, D, E, F, G, H, J & K