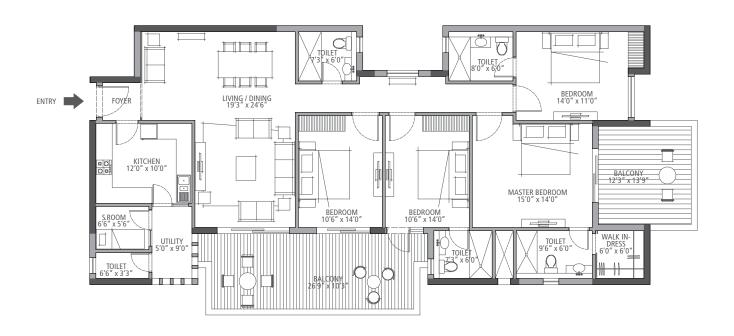

## CREATING A NEW INDIA.

SUITE 07A - 1,895 sq. ft. 3 Bedroom & 3 Bathroom

Typical Floor Tower: B, C, D, E, F, G, H, J & K

### CREATING A NEW INDIA.

SUITE 07 - 1,895 sq. ft. 3 Bedroom & 3 Bathroom

Typical Floor Tower: B, C, D, E, F, G, H, J & K

### CREATING A NEW INDIA.

Typical Floor Tower: B, C, D, E, F, G, H, J & K