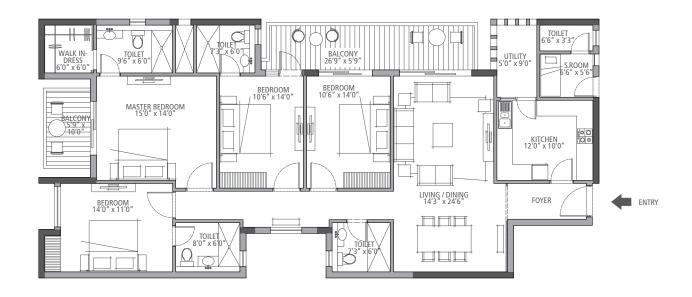

## CREATING A NEW INDIA.

SUITE 05A - 2,105 sq. ft. 3 Bedroom & 3 Bathroom

First Floor Tower: B, C, D, E, F, G, H, J & K

### CREATING A NEW INDIA.

SUITE 05 - 2,105 sq. ft. 3 Bedroom & 3 Bathroom

First Floor Tower: B, C, D, E, F, G, H, J & K

### CREATING A NEW INDIA.

First Floor Tower: B, C, D, E, F, G, H, J & K

## CREATING A NEW INDIA.

First Floor Tower: B, C, D, E, F, G, H, J & K