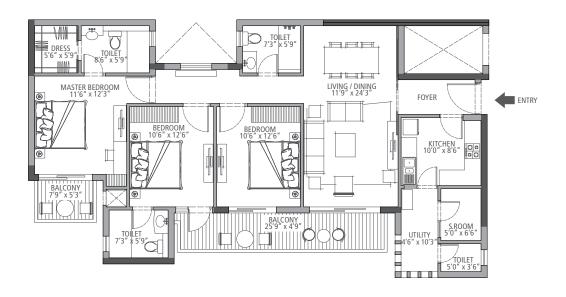

## CREATING A NEW INDIA.

SUITE 07A - 1,895 sq. ft. 3 Bedroom & 3 Bathroom

Typical Floor Tower: B, C, D, E, F, G, H, J & K

### CREATING A NEW INDIA.

SUITE 07 - 1,895 sq. ft. 3 Bedroom & 3 Bathroom

Typical Floor Tower: B, C, D, E, F, G, H, J & K

### CREATING A NEW INDIA.

Typical Floor Tower: B, C, D, E, F, G, H, J & K