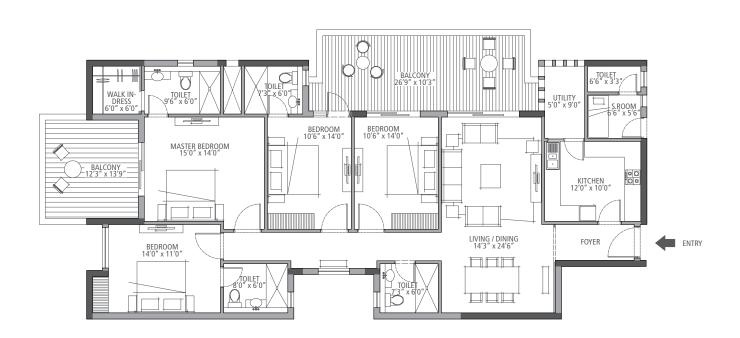

## CREATING A NEW INDIA.

SUITE 05A - 2,105 sq. ft. 3 Bedroom & 3 Bathroom

First Floor Tower: B, C, D, E, F, G, H, J & K

### CREATING A NEW INDIA.

SUITE 05 - 2,105 sq. ft. 3 Bedroom & 3 Bathroom

First Floor Tower: B, C, D, E, F, G, H, J & K

### CREATING A NEW INDIA.

First Floor Tower: B, C, D, E, F, G, H, J & K

## CREATING A NEW INDIA.

First Floor Tower: B, C, D, E, F, G, H, J & K