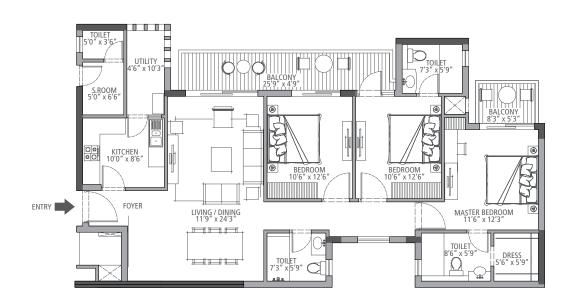

## CREATING A NEW INDIA.

SUITE 05A - 2,105 sq. ft. 3 Bedroom & 3 Bathroom

First Floor Tower: B, C, D, E, F, G, H, J & K

### CREATING A NEW INDIA.

SUITE 05 - 2,105 sq. ft. 3 Bedroom & 3 Bathroom

First Floor Tower: B, C, D, E, F, G, H, J & K

### CREATING A NEW INDIA.

First Floor Tower: B, C, D, E, F, G, H, J & K

## CREATING A NEW INDIA.

First Floor Tower: B, C, D, E, F, G, H, J & K

## CREATING A NEW INDIA.

SUITE 07A - 1,895 sq. ft. 3 Bedroom & 3 Bathroom

Typical Floor Tower: B, C, D, E, F, G, H, J & K

### CREATING A NEW INDIA.

SUITE 07 - 1,895 sq. ft. 3 Bedroom & 3 Bathroom

Typical Floor Tower: B, C, D, E, F, G, H, J & K

### CREATING A NEW INDIA.

Typical Floor Tower: B, C, D, E, F, G, H, J & K