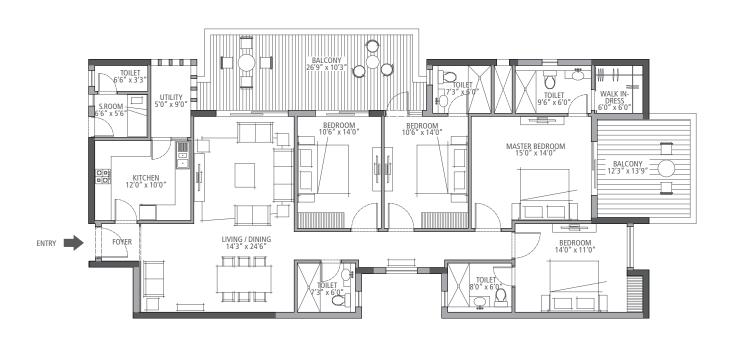

## CREATING A NEW INDIA.

SUITE 05A - 2,105 sq. ft. 3 Bedroom & 3 Bathroom

First Floor Tower: B, C, D, E, F, G, H, J & K

### CREATING A NEW INDIA.

SUITE 05 - 2,105 sq. ft. 3 Bedroom & 3 Bathroom

First Floor Tower: B, C, D, E, F, G, H, J & K

### CREATING A NEW INDIA.

First Floor Tower: B, C, D, E, F, G, H, J & K

## CREATING A NEW INDIA.

First Floor Tower: B, C, D, E, F, G, H, J & K