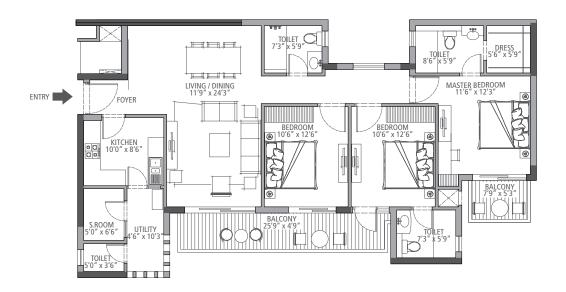

## CREATING A NEW INDIA.

SUITE 05A - 2,105 sq. ft. 3 Bedroom & 3 Bathroom

First Floor Tower: B, C, D, E, F, G, H, J & K

### CREATING A NEW INDIA.

SUITE 05 - 2,105 sq. ft. 3 Bedroom & 3 Bathroom

First Floor Tower: B, C, D, E, F, G, H, J & K

### CREATING A NEW INDIA.

First Floor Tower: B, C, D, E, F, G, H, J & K

## CREATING A NEW INDIA.

First Floor Tower: B, C, D, E, F, G, H, J & K