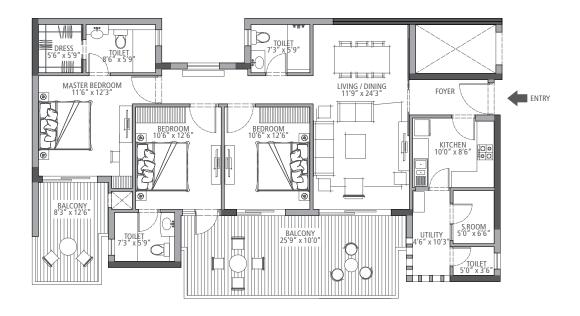

## CREATING A NEW INDIA.

SUITE 05A - 2,105 sq. ft. 3 Bedroom & 3 Bathroom

First Floor Tower: B, C, D, E, F, G, H, J & K

### CREATING A NEW INDIA.

SUITE 05 - 2,105 sq. ft. 3 Bedroom & 3 Bathroom

First Floor Tower: B, C, D, E, F, G, H, J & K

### CREATING A NEW INDIA.

First Floor Tower: B, C, D, E, F, G, H, J & K

## CREATING A NEW INDIA.

First Floor Tower: B, C, D, E, F, G, H, J & K