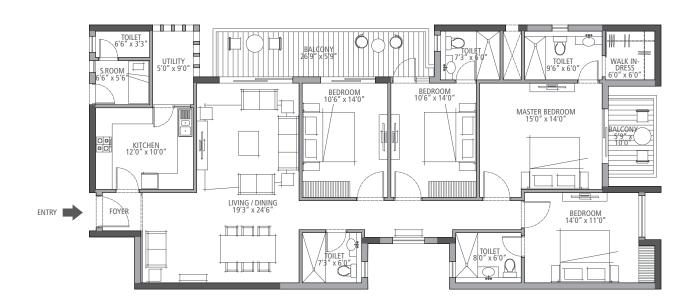

## CREATING A NEW INDIA.

SUITE 05A - 2,105 sq. ft. 3 Bedroom & 3 Bathroom

First Floor Tower: B, C, D, E, F, G, H, J & K

### CREATING A NEW INDIA.

SUITE 05 - 2,105 sq. ft. 3 Bedroom & 3 Bathroom

First Floor Tower: B, C, D, E, F, G, H, J & K

### CREATING A NEW INDIA.

First Floor Tower: B, C, D, E, F, G, H, J & K

## CREATING A NEW INDIA.

First Floor Tower: B, C, D, E, F, G, H, J & K