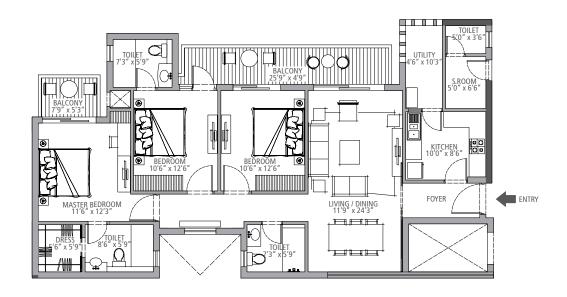

## CREATING A NEW INDIA.

SUITE 05A - 2,105 sq. ft. 3 Bedroom & 3 Bathroom

First Floor Tower: B, C, D, E, F, G, H, J & K

### CREATING A NEW INDIA.

SUITE 05 - 2,105 sq. ft. 3 Bedroom & 3 Bathroom

First Floor Tower: B, C, D, E, F, G, H, J & K

### CREATING A NEW INDIA.

First Floor Tower: B, C, D, E, F, G, H, J & K

## CREATING A NEW INDIA.

First Floor Tower: B, C, D, E, F, G, H, J & K